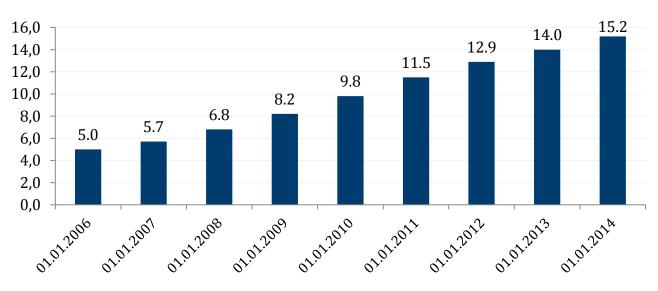

Russia's Largest Agricultural Landholders 2015

April 2015

According to the Russian State Register update of January 01, 2014, the total area of agricultural land in Russia is 386.5m ha, i.e. 22.6% of the total land resources of the country, of which 50.8% is farmland (196.2m ha). In spite of a steady though insignificant decline in the area of agricultural land, more and more of it is owned by legal entities every year (see Figure 1).

Figure 1. Historical trend of farmland owned by legal entities, mio ha

Information provided by: Russian State Register (Rosreestr)

Our top landholders rating includes companies having over 100k ha of farmland in control (owned, leased or possessed by any other legal right). The figures in the chart has been rounded.